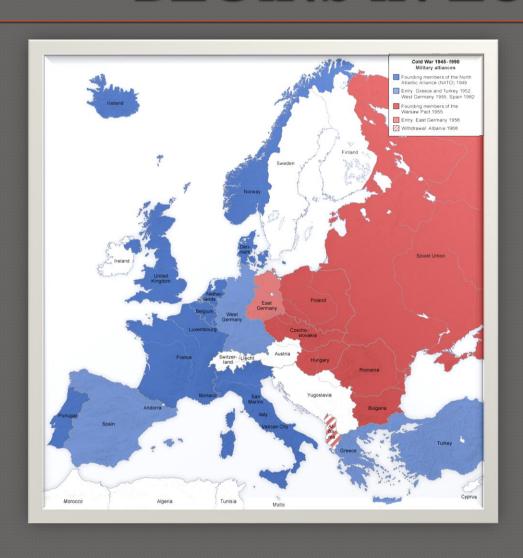

# COLD WAR

Constant state of tension ...

#### CHURCHILL'S "IRON CURTAIN"



### BEGINS IN EUROPE



### ROOTS OF COLD WAR

- Philosophical Differences
- US support for Kerensky & White Army
- Atlantic Charter
- Delay of Western Front during WWII
- Post-War Differences-Yalta & Potsdam
  - Poland
  - Occupation of Germany
  - Occupation of War-torn Europe
  - Japan

# COLD WAR TIME LINE 1945 (?) -1989/91

- http://www.history-timelines.org.uk/events-timelines/03-cold-war-timeline.htm
- Periods of "Freezing" and "Thawing" throughout the Cold War



# "Hot Spots" of the Cold War



# Domestic Impact of Cold War

- McCarthyism
- Conformity (Suburbs)
- Stability
- Military Industrial Complex