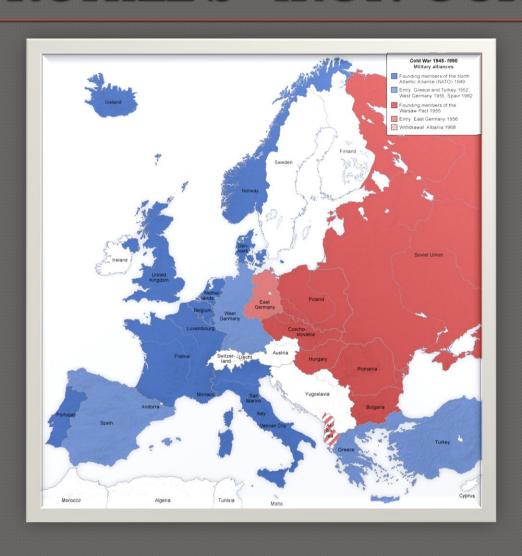

# COLD WAR

Constant state of tension ...

#### CHURCHILL'S "IRON CURTAIN"



### BEGINS IN EUROPE



### ROOTS OF COLD WAR

- Philosophical Differences
- US support for Kerensky & White Army
- Atlantic Charter
- Delay of Western Front during WWII
- Post-War Differences-Yalta & Potsdam
  - Poland
  - Occupation of Germany
  - Occupation of War-torn Europe
  - Japan

# COLD WAR TIME LINE 1945 (?) -1989/91

- http://www.history-timelines.org.uk/events-timelines/03-cold-war-timeline.htm
- Periods of "Freezing" and "Thawing" throughout the Cold War



# "Hot Spots" of the Cold War



# Domestic Impact of Cold War

- McCarthyism
- Conformity (Suburbs)
- Stability
- Military Industrial Complex