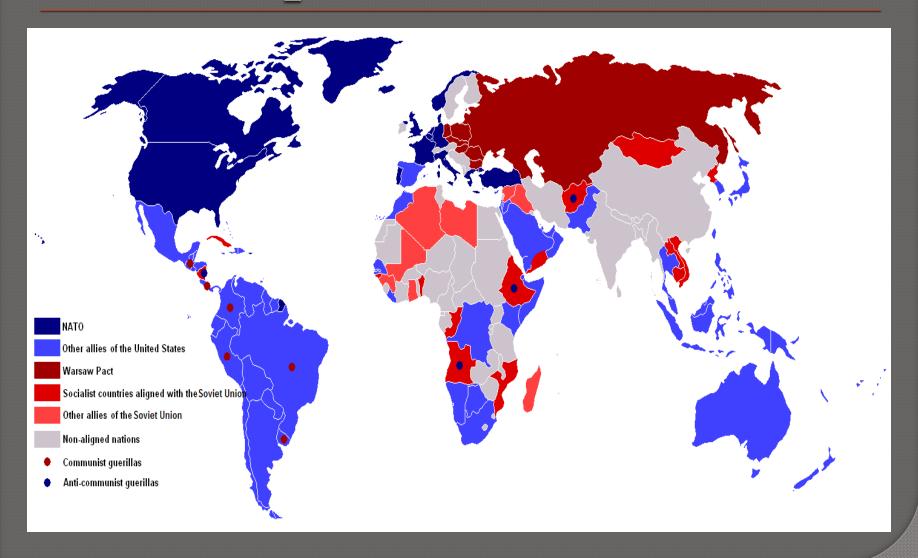

# COLD WAR

Constant state of tension ...

#### CHURCHILL'S "IRON CURTAIN"



### BEGINS IN EUROPE



### ROOTS OF COLD WAR

- Philosophical Differences
- US support for Kerensky & White Army
- Atlantic Charter
- Delay of Western Front during WWII
- Post-War Differences-Yalta & Potsdam
  - Poland
  - Occupation of Germany
  - Occupation of War-torn Europe
  - Japan

# COLD WAR TIME LINE 1945 (?) -1989/91

- http://www.history-timelines.org.uk/events-timelines/03-cold-war-timeline.htm
- Periods of "Freezing" and "Thawing" throughout the Cold War



# "Hot Spots" of the Cold War



# Domestic Impact of Cold War

- McCarthyism
- Conformity (Suburbs)
- Stability
- Military Industrial Complex